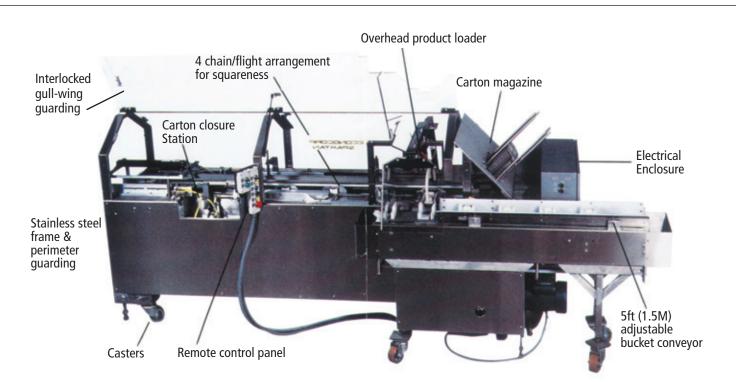

## Rugged, Mechanical, Horizontal Cartoner

## **Features**

- Sanitary construction (essentially stainless steel)
- Intermittent motion
- PLC controls
- Up to 2,400 cartons per hour (depending on carton style, size and other factors)

Shown above with optional 5' (1.5M) bucket conveyor and product loader in standard (LH) orientation.