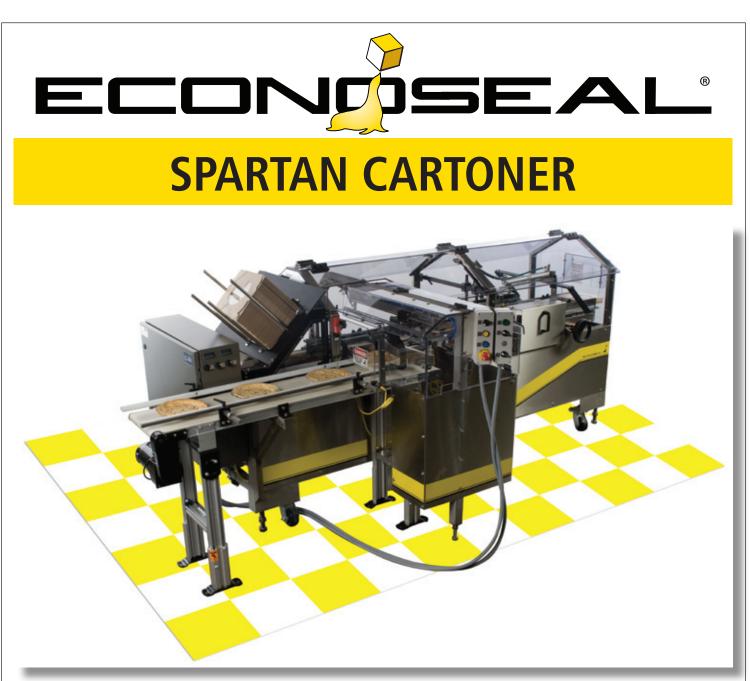

Shown with optional 5' (1.5M) belt conveyor and product loader in opposite hand (RH) orientation. For standard hand (LH) orientation, see engineering layout on back.

## **Features**

- Sanitary construction (essentially stainless steel)
- Intermittent motion
- PLC controls
- Up to 2,400 cartons per hour (depending on carton style, size and other factors)

Shown above with optional 5' (1.5M) bucket conveyor and product loader in standard (LH) orientation.