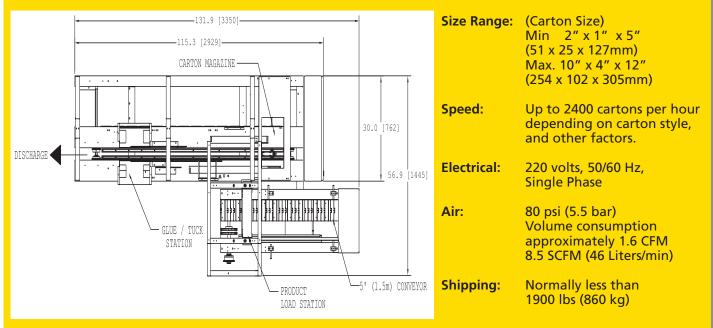

## **Spartan Cartoner - ENGINEERING DETAILS**

All dimensions are approximate and subject to change. Machines can be quoted to handle cartons outside of range listed above upon request.

72 Pacella Park Drive, Randolph, MA 02368